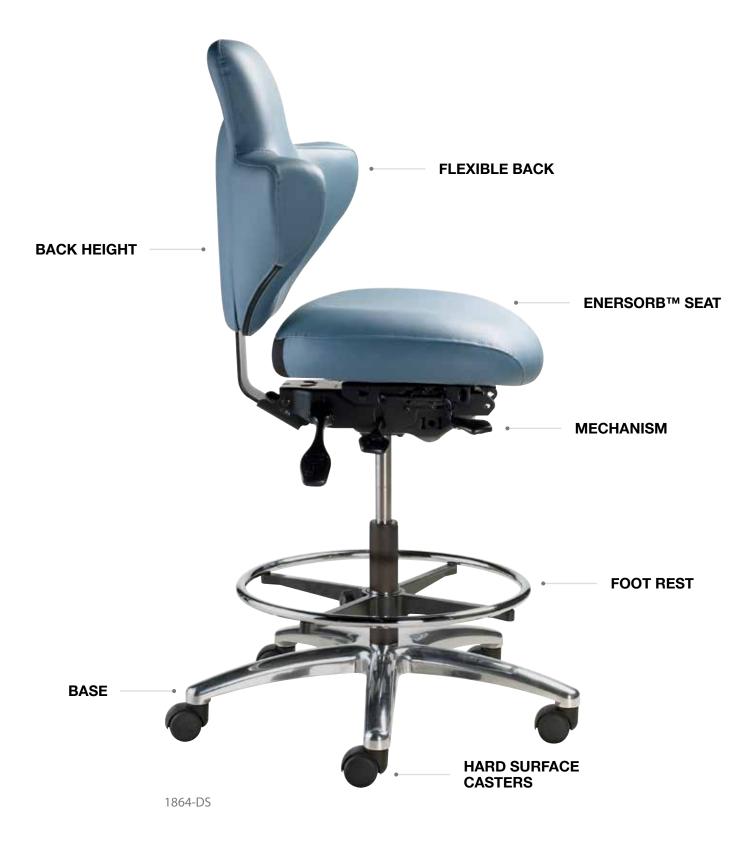

#### **1** FLEXIBLE BACK

Self-adjusting, concave armrests built into back with spring system to allow automatic adjustments for each user.

#### 2 ENERSORB<sup>™</sup> SEAT

High-resiliency Enersorb<sup>™</sup> Foam to reduce sitting fatigue by reducing pressure points and increasing blood circulation.

#### **BACK HEIGHT**

Built-in ratchet system for back height adjustment and self adjusting lumbar support.

Swivel mechanism with free float

or variable back angle adjustment, pneumatic height adjustment, seat slide adjustment.

#### EASY MOBILITY

2" black dual-wheel, non-marking, hooded polyurethane hard surface casters.

#### 6 STURDY BASE

5-prong, polished aluminum base with clear lacquer finish to maintain bright appearance.

#### FOOT REST

Optional height adjustable foot rest.