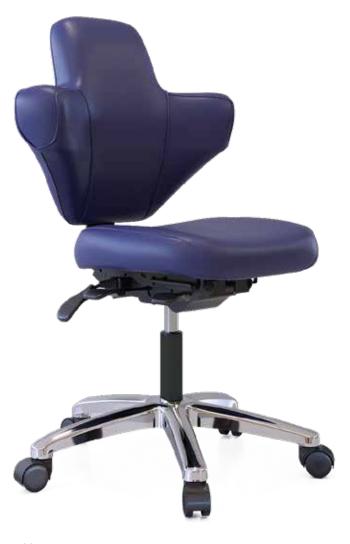

Surgeon 1864 Knockout (Harbor Blue)

#### **1** FLEXIBLE BACK

Self-adjusting, concave armrests built into back with spring system to allow automatic adjustments for each user.

#### 2 ENERSORB<sup>™</sup> SEAT

High-resiliency Enersorb<sup>™</sup> Foam to reduce sitting fatigue by reducing pressure points and increasing blood circulation.

#### **BACK HEIGHT**

Built-in ratchet system for back height adjustment and self adjusting lumbar support.

Swivel mechanism with free float

or variable back angle adjustment, pneumatic height adjustment, seat slide adjustment.

#### EASY MOBILITY

2" black dual-wheel, non-marking, hooded polyurethane hard surface casters.

#### 6 STURDY BASE

5-prong, polished aluminum base with clear lacquer finish to maintain bright appearance.