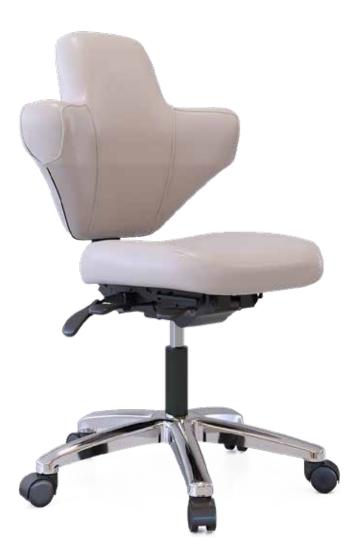

### CLEAN. MODERN. SOPHISTICATED.

The Surgeon Console chair was engineered to provide individual comfort and support for prolonged periods of time. The patented self-adjusting back and armrest support offers top-level ergonomic comfort that the user will appreciate.

#### **1** FLEXIBLE BACK

Self-adjusting, concave armrests built into back with spring system to allow automatic adjustments for each user.

#### 2 ENERSORB<sup>™</sup> SEAT

High-resiliency Enersorb<sup>™</sup> Foam to reduce sitting fatigue by reducing pressure points and increasing blood circulation.

#### **BACK HEIGHT**

Built-in ratchet system for back height adjustment and self adjusting lumbar support.

Swivel mechanism with free float

or variable back angle adjustment, pneumatic height adjustment, seat slide adjustment.

#### EASY MOBILITY

2" black dual-wheel, non-marking, hooded polyurethane hard surface casters.

#### 6 STURDY BASE

5-prong, polished aluminum base with clear lacquer finish to maintain bright appearance.