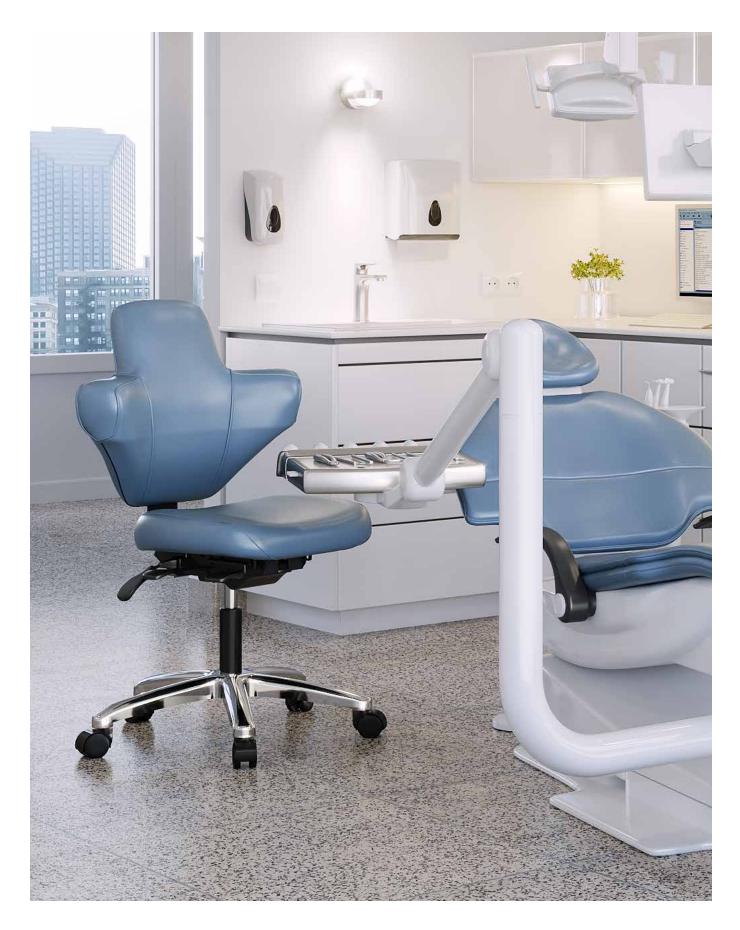

### CLEAN. MODERN. SOPHISTICATED.

The Surgeon Console chair was engineered to provide individual comfort and support for prolonged periods of time. The patented self-adjusting back and armrest support offers top-level ergonomic comfort that the user will appreciate.

Surgeon 1864 Knockout (Harbor Blue)